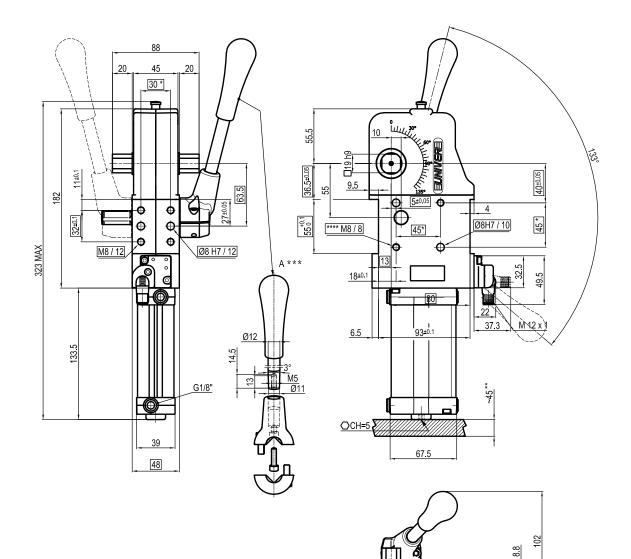

| Size<br>Ø | Cylinder bore<br>Ø | Holding<br>moment | Clamping moment<br>(0,5 MPa) | Weight<br>(clamping arm not included) | Min./Max. operating pressure: <b>0,4 / 0,6 MPa</b><br>Operating temperature: <b>5° ÷ 45° C</b><br>Opening angle: <b>adjustable</b><br>Without arm |
|-----------|--------------------|-------------------|------------------------------|---------------------------------------|---------------------------------------------------------------------------------------------------------------------------------------------------|
| 50        | 40 mm              | 600 Nm            | 171 Nm                       | 2,8 Kg                                |                                                                                                                                                   |
|           |                    |                   |                              |                                       | With hand lever                                                                                                                                   |

Subject to technical modifications without notice

Operating temperature: 5° ÷ 45° C Opening angle: adjustable Without arm With hand lever Electronic sensor with M12 swivel connector, from 0° to 90° Supply voltage: 10 ÷ 30 Vdc IP code: IP 65 Pneumatic ports on both sides