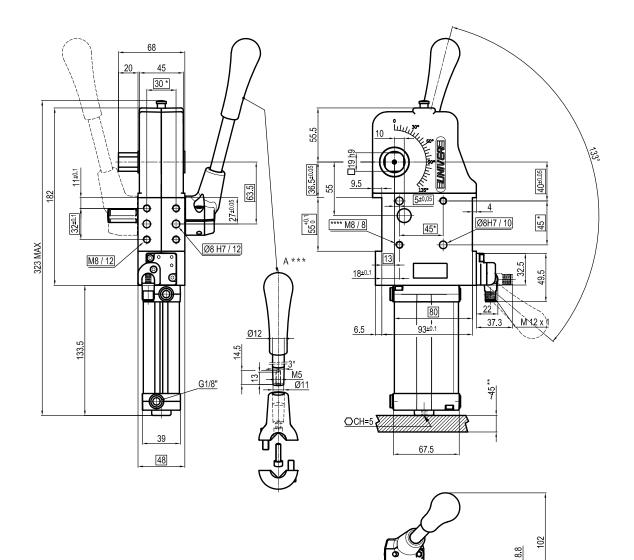

39.

Supply voltage: 10 ÷ 30 Vdc

Pneumatic ports on both sides

IP code: IP 65

\*: TOLERANCE BETWEEN DOWELS ± 0,02, BETWEEN SCREW HOLES ± 0,1

- \*\* : AREA TO ACCESS ANGLE ADJUSTMENT
- \*\*\*\* : DIMENSIONS TO BE RESPECTED IN CASE OTHER MANUAL LEVERS ARE USED \*\*\*\*: SCREW THREAD INSERT

| Size<br>Ø | Cylinder bore<br>Ø | Holding<br>moment | Clamping moment<br>(0,5 MPa) | Weight<br>(clamping arm not included) | Min./Max. operating pressure: <b>0,4 / 0,6 MPa</b><br>Operating temperature: <b>5° ÷ 45° C</b><br>Opening angle: <b>adjustable</b> |
|-----------|--------------------|-------------------|------------------------------|---------------------------------------|------------------------------------------------------------------------------------------------------------------------------------|
| 50        | 40 mm              | 600 Nm            | 171 Nm                       | 2,8 Kg                                | Without arm                                                                                                                        |
|           |                    |                   |                              |                                       | With hand lever                                                                                                                    |
|           |                    |                   |                              |                                       | Electronic sensor with M12 swivel connector, from 0° to 90°                                                                        |

Subject to technical modifications without notice

\* : TOLERANCE BETWEEN DOWELS  $\pm$  0,02, BETWEEN SCREW HOLES  $\pm$  0,1

- \*\* : AREA TO ACCESS ANGLE ADJUSTMENT
- \*\*\*\* : DIMENSIONS TO BE RESPECTED IN CASE OTHER MANUAL LEVERS ARE USED \*\*\*\*: SCREW THREAD INSERT