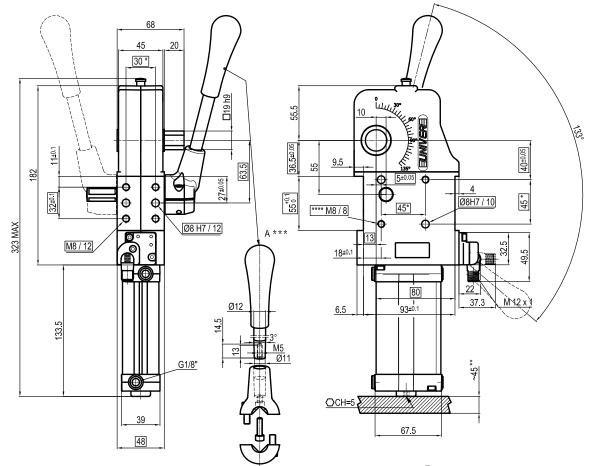

39.

þ

\* : TOLERANCE BETWEEN DOWELS  $\pm$  0,02, BETWEEN SCREW HOLES  $\pm$  0,1

- \*\* : AREA TO ACCESS ANGLE ADJUSTMENT
- \*\*\*\* : DIMENSIONS TO BE RESPECTED IN CASE OTHER MANUAL LEVERS ARE USED \*\*\*\*: SCREW THREAD INSERT

| Size<br>Ø | Cylinder bore<br>Ø | Holding<br>moment | Clamping moment<br>(0,5 MPa) | Weight<br>(clamping arm not included) | Opening angle: <b>adjustable</b><br>Without arm |
|-----------|--------------------|-------------------|------------------------------|---------------------------------------|-------------------------------------------------|
| 50        | 40 mm              | 600 Nm            | 171 Nm                       | 2,8 Kg                                |                                                 |
|           |                    |                   |                              |                                       | With hand lever                                 |

Subject to technical modifications without notice

Operating temperature: 5° ÷ 45° C Opening angle: adjustable Without arm With hand lever Electronic sensor with M12 swivel connector, from 0° to 90° Supply voltage: 10 ÷ 30 Vdc IP code: IP 65 Pneumatic ports on both sides